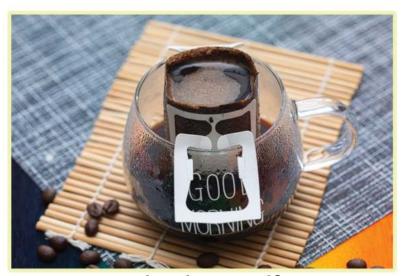

# Drip Bag Coffee

Passionate scent, bitter taste, pure slight sour posture.

2- Hang over your cup

3- Pour water - fill your filter 2-3 times (4 oz.) hot water 95 -100°C in 90 seconds

4-Remove filter, enjoy it hot or serviced over iced with sugar or milk.

**HOW TO BREW** 