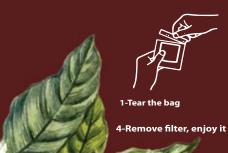

# Drip Bag Coffee

Passionate scent, bitter taste, pure slight sour posture.

2- Hang over your cup

3- Pour water - fill your filter 2-3 times (4 oz.) hot water 95 -100°C in 90 seconds

4-Remove filter, enjoy it hot or serviced over iced with sugar or milk.

# Drip Bag Coffee

"Premium Moka (Mocha) - The coffee style of World Heritage. The quantity of Moka is limited, it is rarely grown from Cau Dat area, Da Lat plateau. Moka's coffee quality exceeds other types of coffee. Noble, incense scent, average bitter taste, delicate posture, slight sour feature. Our premium Vietnamese coffee is easy to make with no special equipment needed to brew. Just tear the bag, hang over your cup, pour water, and add sugar or milk. That's it!

Best of all this pour-over makes you feel so fancy.

In 90 seconds, our single serve filters will brew a rich Vietnamese-style cup of coffee perfection. Our premium coffee is easy to make with no special equipment needed to brew. Just tear the bag, hang over your cup, pour water, and add your creamer. That's it!" Packed a couple of these packets for a weekend away from home, and they are easy to