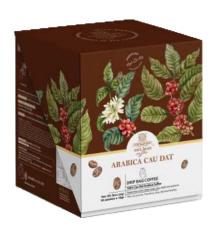

# Cau Dat Arabica Coffee

# Drip Bag Coffee

" Arabica Cau Dat is known as the Vietnamese Coffee Queen because of the passionate scent, bitter taste, pure slight sour posture. Water is light brown, clear of amber color is very beautiful. Arabica Cau Dat is grown in a special soil of Cau Dat - Da Lat, Vietnam, with an altitude of 1,500m, cool temperate climate all the year and always receive the pure early dew drops from the essence of sky - a precious gift of nature.