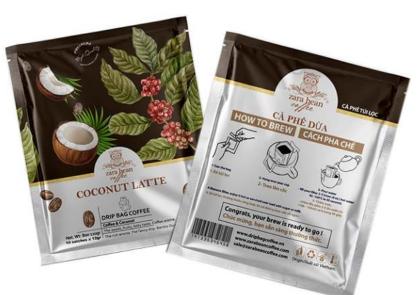

## Coconut Latte

"We're reinventing the classics with our new Coconut coffee. This blend of dried coconut & delicious Vietnamese Coffee. Enjoy it hot, with ice and with sugary condensed milk is better than dessert. It features fatty taste from 100% real dried coconut and coffee perfect aroma. Experience the sweet, fruity, and fatty taste of real coconut we use in each naturally flavorful cup of coffee.

# Drip Bag Coffee

Passionate scent, bitter taste, pure slight sour posture.

2- Hang over your cup

3- Pour water - fill your filter 2-3 times (4 oz.) hot water 95 -100°C in 90 seconds

4-Remove filter, enjoy it hot or serviced over iced with sugar or milk.

**HOW TO BREW** 