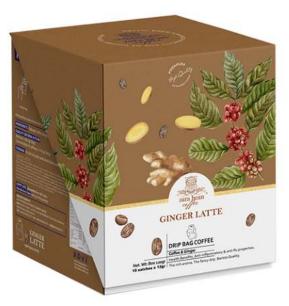

# Ginger Latte

"We're reinventing the classics with our Vanilla Lattes. It's a very small things with but it can bear big benefits to how you feel when you drink coffee, and hopefully, this vanilla latte. The a lighter-roasted Arabica coffee and Robusta coffee, real vanilla bean and a bit peanut butter (nothing artificial here) come together to create a delightful new twist on a beloved espresso classic. The sweet, bold taste, and floral notes of real vanilla beans we use in each naturally flavorful cup of coffee. It's ready to captivate your senses right now. It's wonderful to enjoy it hot or iced coffee with sugar or sweetened condensed milk!