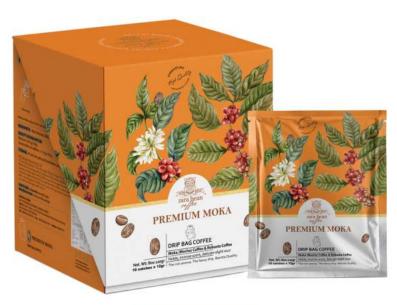

# Drip Bag Coffee

"Premium Moka (Mocha) - The coffee style of World Heritage. The quantity of Moka is limited, it is rarely grown from Cau Dat area, Da Lat plateau. Moka's coffee quality exceeds other types of coffee. Noble, incense scent, average bitter taste, delicate posture, slight sour feature. Our premium Vietnamese coffee is easy to make with no special equipment needed to brew. Just tear the bag, hang over your cup, pour water, and add sugar or milk. That's it!

# Premium Mocha Coffee