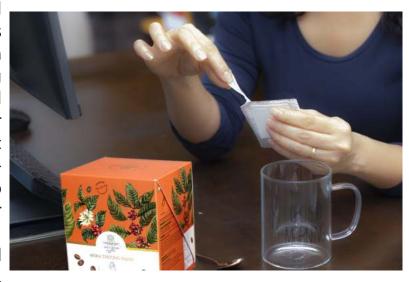

# Drip Bag Coffee

Passionate scent, bitter taste, pure slight sour posture.

2- Hang over your cup

3- Pour water - fill your filter 2-3 times (4 oz.) hot water 95 -100°C in 90 seconds

4-Remove filter, enjoy it hot or serviced over iced with sugar or milk.