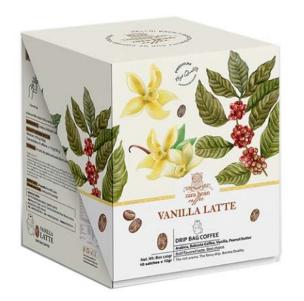

# Vanilla Latte

"We're reinventing the classics with our Vanilla Lattes. It's a very small things with but it can bear big benefits to how you feel when you drink coffee, and hopefully, this vanilla latte. The a lighter-roasted Arabica coffee and Robusta coffee, real vanilla bean and a bit peanut butter (nothing artificial here) come together to create a delightful new twist on a beloved espresso classic. The sweet, bold taste, and floral notes of real vanilla beans we use in each naturally flavorful cup of coffee. It's ready to captivate your senses right now. It's wonderful to enjoy it hot or iced coffee with sugar or sweetened condensed milk!