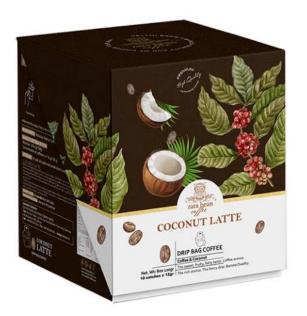

## Coconut Latte

"We're reinventing the classics with our new Coconut coffee. This blend of dried coconut & delicious Vietnamese Coffee. Enjoy it hot, with ice and with sugary condensed milk is better than dessert. It features fatty taste from 100% real dried coconut and coffee perfect aroma. Experience the sweet, fruity, and fatty taste of real coconut we use in each naturally flavorful cup of coffee.