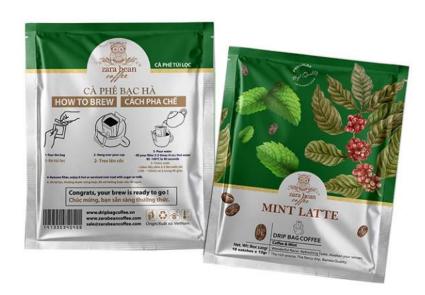

# Drip Bag Coffee

Passionate scent, bitter taste, pure slight sour posture.

2- Hang over your cup

3- Pour water - fill your filter 2-3 times (4 oz.) hot water 95 -100°C in 90 seconds

4-Remove filter, enjoy it hot or serviced over iced with sugar or milk.

**HOW TO BREW** 

# Mint Latte

"Why Mint Coffee? A healthy dose of chill.

The perfect blend between 10.5g of fresh coffee and 1.5g of real Mint (nothing artificial here) come together to give a A healthy dose of chill. The wonderful flavor of Mint – Cool refreshing Taste. Awaken your senses on your mornings. It is more than a cup of coffee. It is also health benefits. In 90 seconds, our single serve filters will brew a rich Vietnamese-style cup of coffee perfection. Add sugar or sugary condensed milk to complete your coffee experience. Enjoy it hot, with ice is so great.