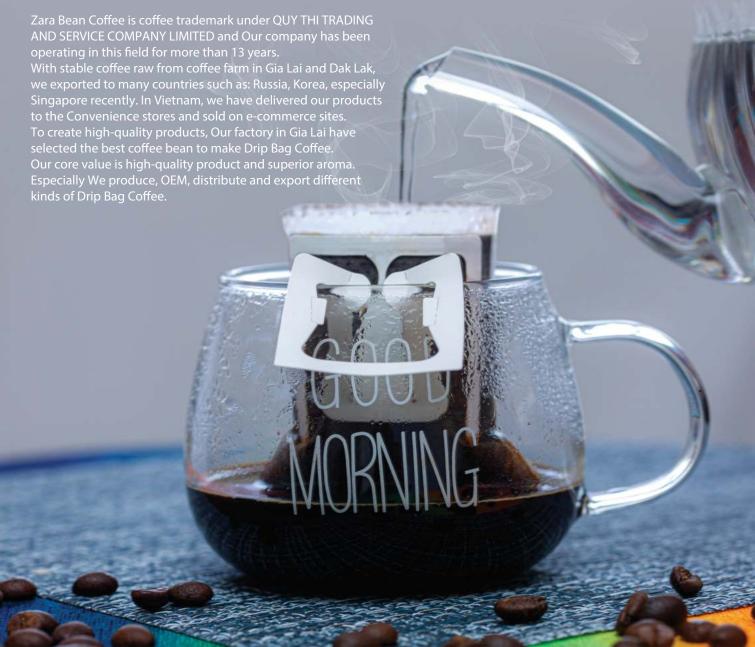

# Drip Bag Coffee

Filter coffee is a traditional drinking style of Vietnamese that has existed for a long time, but it takes a lot of time to make. Understanding that, Zara Bean Coffee has produced Drip Bag Coffee using special paper filter, which is convenient, non-toxic and eco-frienly. In 2 minutes, customers can immediately enjoy a cup of delicious, pure coffee as a filter Coffee.

With unique selection and distribution from Robusta, Arabica,

Moka coffee beans in Cau Dat area, Da Lat and combined with experienced roasting techniques, Zara Bean Coffee serves many kinds of Drip Bag Coffee with safe, delicious, real aroma. These products are manufactured according to high quality standards serves coffee-lovers in domestic and export as follows