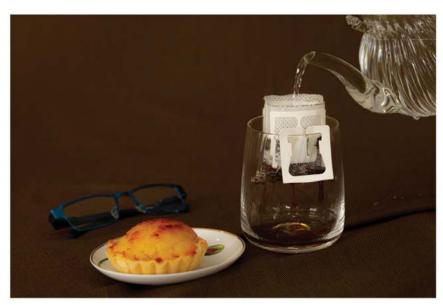

# Drip Bag Coffee

Passionate scent, bitter taste, pure slight sour posture.

2- Hang over your cup

3- Pour water - fill your filter 2-3 times (4 oz.) hot water 95 -100°C in 90 seconds

4-Remove filter, enjoy it hot or serviced over iced with sugar or milk.

**HOW TO BREW** 