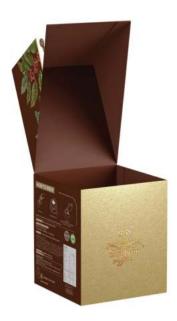

# Drip Bag Coffee

Filter coffee is a traditional drinking style of Vietnamese that has existed for a long time, but it takes a lot of time to make. Understanding that, Zara Bean Coffee has produced Drip Bag Coffee using special paper filter, which is convenient, non-toxic and eco-frienly. In 2 minutes, customers can immediately enjoy a cup of delicious, pure coffee as a filter Coffee.

Packing according to customer's requirement. Satches (6g, 8g, 10g, 12g ...). Box / Bag with (6, 10, 15, 20, 30, 50 ...) packs.

Traditional Robusta

Chocolate Almond

MSP: 600805

Mint Latte
MSP: 600836

Cinnamon Latte MSP: 600867