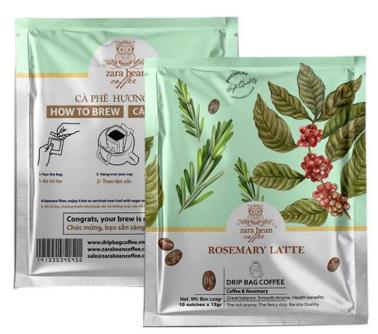

# Rosemary Latte

"It's a yummy way to start my day and gives me a chance to step outside and snip some herbs, which I always enjoy. Adding fresh herbs to your coffee can really change up your coffee game. The special blend of Vietnamese Robusta coffee combined with dried rosemary leaves creates a delicious drink with not strong flavor, great balances and health benefits. It's memorable and delicious to enjoy iced coffee with honey or sweetened condensed milk! Rosemary on the other is beneficial, it's an antioxidant and may help reduce blood sugar, rosemary also is associated with healthy brain and memory.

# Drip Bag Coffee

Passionate scent, bitter taste, pure slight sour posture.

2- Hang over your cup

3- Pour water - fill your filter 2-3 times (4 oz.) hot water 95 -100°C in 90 seconds

4-Remove filter, enjoy it hot or serviced over iced with sugar or milk.

**HOW TO BREW** 