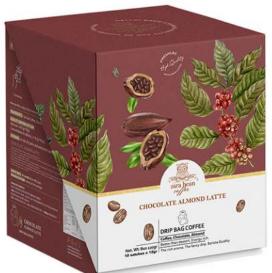

# Chocolate Almond

Enjoy our all-natural flavors with the best with Chocolate Almond latte.

Our awesome blend Chocolate, Almond and fresh Cau Dat Arabica coffee come together to give the energy rich cup of coffee for vitalizing your mornings. Better than dessert.