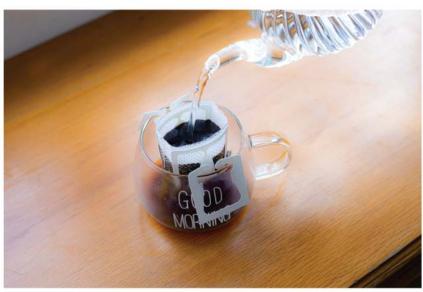

# Drip Bag Coffee

Passionate scent, bitter taste, pure slight sour posture.

2- Hang over your cup

3- Pour water - fill your filter 2-3 times (4 oz.) hot water 95 -100°C in 90 seconds

4-Remove filter, enjoy it hot or serviced over iced with sugar or milk.

**HOW TO BREW** 