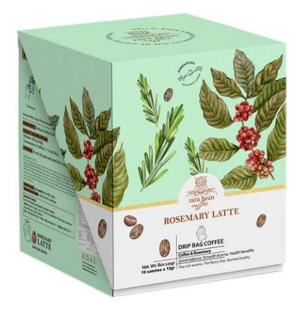

# Rosemary Latte

"It's a yummy way to start my day and gives me a chance to step outside and snip some herbs, which I always enjoy. Adding fresh herbs to your coffee can really change up your coffee game. The special blend of Vietnamese Robusta coffee combined with dried rosemary leaves creates a delicious drink with not strong flavor, great balances and health benefits. It's memorable and delicious to enjoy iced coffee with honey or sweetened condensed milk! Rosemary on the other is beneficial, it's an antioxidant and may help reduce blood sugar, rosemary also is associated with healthy brain and memory.