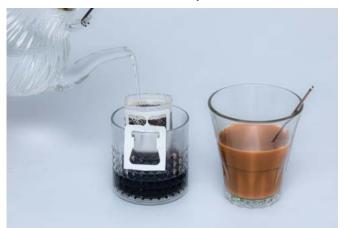

# Drip Bag Coffee

Passionate scent, bitter taste, pure slight sour posture.

2- Hang over your cup

3- Pour water - fill your filter 2-3 times (4 oz.) hot water 95 -100°C in 90 seconds

4-Remove filter, enjoy it hot or serviced over iced with sugar or milk.