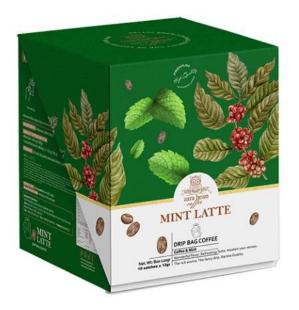

# Mint Latte

"Why Mint Coffee? A healthy dose of chill.

The perfect blend between 10.5g of fresh coffee and 1.5g of real Mint (nothing artificial here) come together to give a A healthy dose of chill. The wonderful flavor of Mint – Cool refreshing Taste. Awaken your senses on your mornings. It is more than a cup of coffee. It is also health benefits. In 90 seconds, our single serve filters will brew a rich Vietnamese-style cup of coffee perfection. Add sugar or sugary condensed milk to complete your coffee experience. Enjoy it hot, with ice is so great.