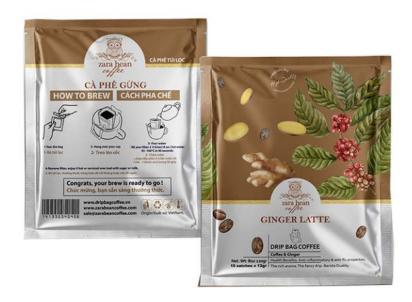

# Ginger Latte

"We're reinventing the classics with our Vanilla Lattes. It's a very small things with but it can bear big benefits to how you feel when you drink coffee, and hopefully, this vanilla latte. The a lighter-roasted Arabica coffee and Robusta coffee, real vanilla bean and a bit peanut butter (nothing artificial here) come together to create a delightful new twist on a beloved espresso classic. The sweet, bold taste, and floral notes of real vanilla beans we use in each naturally flavorful cup of coffee. It's ready to captivate your senses right now. It's wonderful to enjoy it hot or iced coffee with sugar or sweetened condensed milk!

# Drip Bag Coffee

Passionate scent, bitter taste, pure slight sour posture.

2- Hang over your cup

3- Pour water - fill your filter 2-3 times (4 oz.) hot water 95 -100°C in 90 seconds

4-Remove filter, enjoy it hot or serviced over iced with sugar or milk.

**HOW TO BREW** 