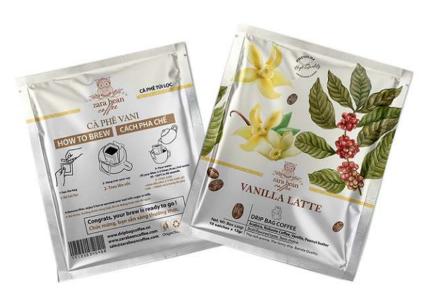

# Vanilla Latte

"We're reinventing the classics with our Vanilla Lattes. It's a very small things with but it can bear big benefits to how you feel when you drink coffee, and hopefully, this vanilla latte. The a lighter-roasted Arabica coffee and Robusta coffee, real vanilla bean and a bit peanut butter (nothing artificial here) come together to create a delightful new twist on a beloved espresso classic. The sweet, bold taste, and floral notes of real vanilla beans we use in each naturally flavorful cup of coffee. It's ready to captivate your senses right now. It's wonderful to enjoy it hot or iced coffee with sugar or sweetened condensed milk!

# Drip Bag Coffee

Passionate scent, bitter taste, pure slight sour posture.

2- Hang over your cup

3- Pour water - fill your filter 2-3 times (4 oz.) hot water 95 -100°C in 90 seconds

4-Remove filter, enjoy it hot or serviced over iced with sugar or milk.

**HOW TO BREW** 