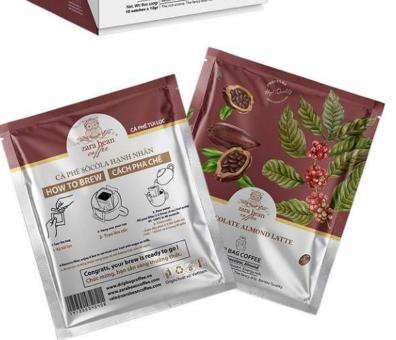

# Drip Bag Coffee

Passionate scent, bitter taste, pure slight sour posture.

2- Hang over your cup

3- Pour water - fill your filter 2-3 times (4 oz.) hot water 95 -100°C in 90 seconds

4-Remove filter, enjoy it hot or serviced over iced with sugar or milk.

**HOW TO BREW** 