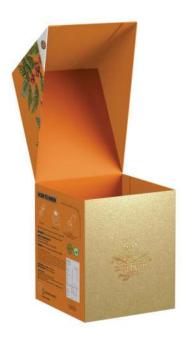

# Drip Bag Coffee

Filter coffee is a traditional drinking style of Vietnamese that has existed for a long time, but it takes a lot of time to make. Understanding that, Zara Bean Coffee has produced Drip Bag Coffee using special paper filter, which is convenient, non-toxic and eco-frienly. In 2 minutes, customers can immediately enjoy a cup of delicious, pure coffee as a filter Coffee.

Packing according to customer's requirement. Satches (6g, 8g, 10g, 12g ...). Box / Bag with (6, 10, 15, 20, 30, 50 ...) packs.

Traditional Robusta

Chocolate Almond

MSP: 600805

Mint Latte
MSP: 600836

Cinnamon Latte MSP: 600867