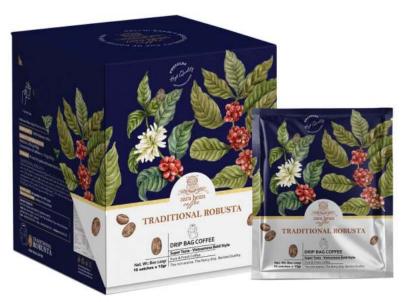

# Traditional Robusta

# Drip Bag Coffee

"Selected from the best raw material of Buon Ho - Gia Lai where the soil and climate are well suited to produce the Robusta coffee with the different taste and scent. Strong bitter taste, light scent, pure posture combined with hand-made roasting experience blended with butter, wines, make products suitable for traditional Vietnamese coffee g style. Traditional Robusta Coffee with new drinking way "Drip Bag Coffee" has strong scent as filter coffee."