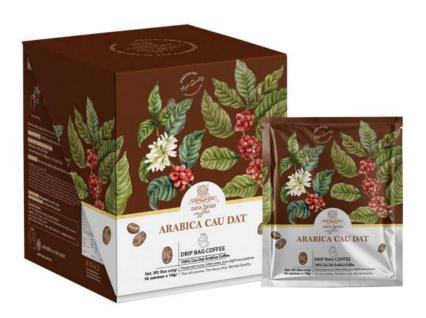

# Cau Dat Arabica Coffee

# Drip Bag Coffee

" Arabica Cau Dat is known as the Vietnamese Coffee Queen because of the passionate scent, bitter taste, pure slight sour posture. Water is light brown, clear of amber color is very beautiful. Arabica Cau Dat is grown in a special soil of Cau Dat - Da Lat, Vietnam, with an altitude of 1,500m, cool temperate climate all the year and always receive the pure early dew drops from the essence of sky - a precious gift of nature.